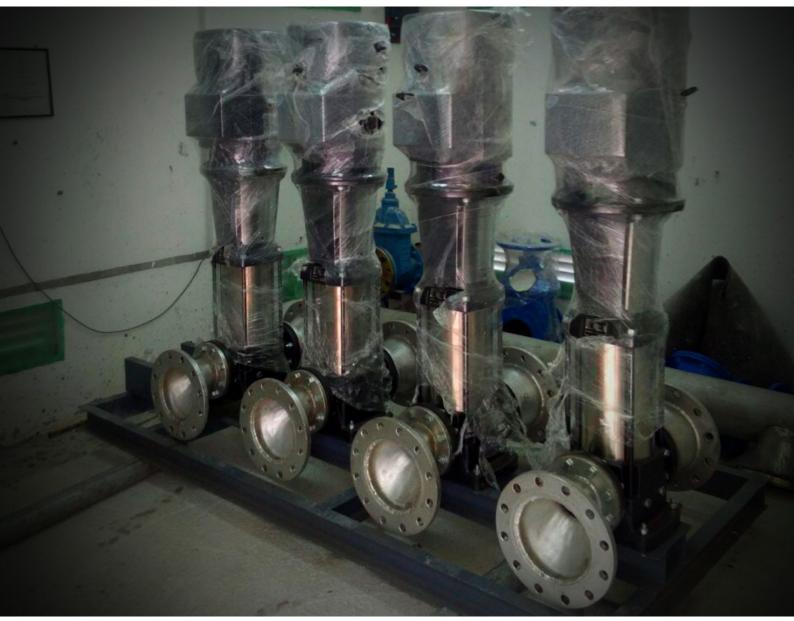

## **ON-SITE INSTALLATION SERVICES**

Pumps are one of major equipment in many industrial processes. Incorrect pump installation procedures can be a caused for system shutdowns and emergency repairs. Thus, to avoid all these problems, we offer on-site installation for your pumps. We have experience undertaking a range of pump installations for both new and existing pumps. Even your pump is not originally from our warehouse, we are glad to help you to install it to your pumping system. Our team are experts when it comes to pump installation at site. When the installation procedures is being carried out correctly, it helps in ensuring the pump's lifetime, system running smoothly and optimum performance during the operating time.

During on-site installation, the following points are addressed:

- » Detailed examination of the pumping system
- » Ensure all the bolts, nuts, accessories and piping are perfectly install with pump
- » Provide T&C (Testing & Commissioning)